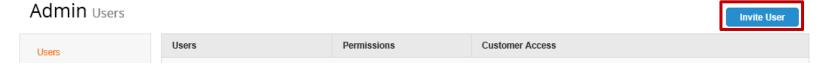

- This will bring you into the users screen.
  - If not, you can click the **Users** link on the left

• Click the **Invite User** button on the right side of the page

- Enter first and last names in the fields indicated
- Enter their e-mail
  - Please note, if the user has an existing Coupa account you will need to use the **Merge** function.
- Select the customers this user will have access to.
- Click Send.