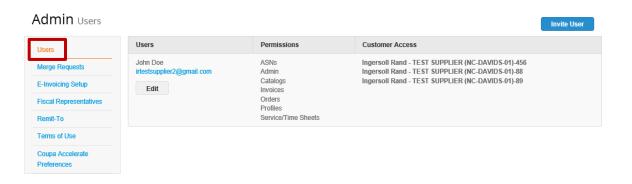

• If you need to edit a user's details or change their access, click the **Edit** button under their name.

| Users                     |              |
|---------------------------|--------------|
| John Doe<br>irtestsupplie | r2@gmail.com |
| Edit                      |              |